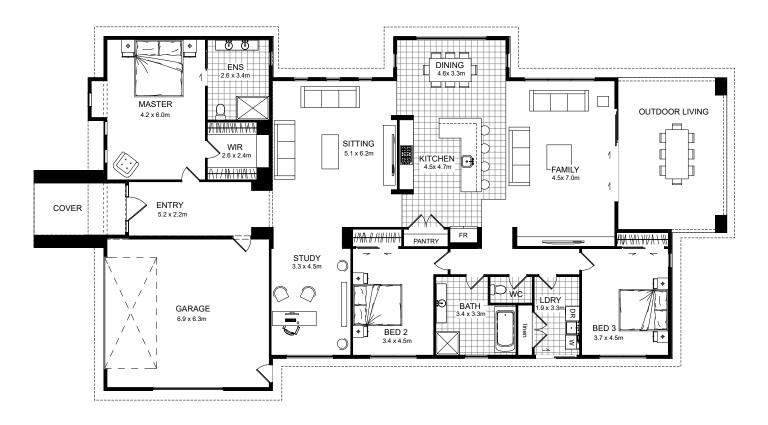

This sophisticated and hip three bedroom home comes packed with contemporary features. A perfect balance of formal and casual living with sensational free-flow living making endless living arrangements possible. Entertainment works a treat with the open layout of living surrounding the core kitchen. Other features include separate master suite living, a large walk-in wardrobe and ensuite, multi- use study/kids play area with great visibility from the sitting room, plus lots more.

Floor Area: 303m<sup>2</sup>

Contact us

Ph: 0459 709 231

**E:** mark@aspiringhomes.com.au www.aspiringhomes.com.au