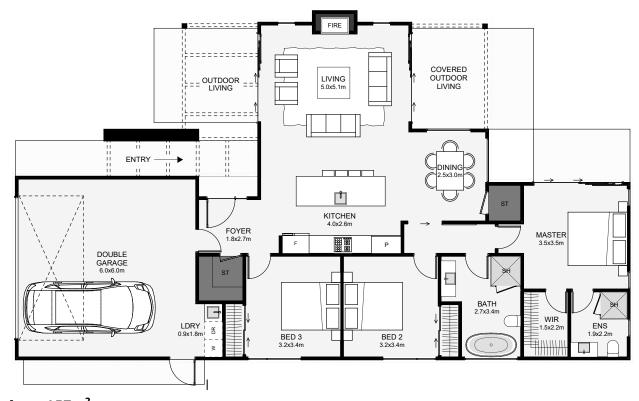

The shape of this home maximises its outdoor living space. Inside, the living room extends out from the kitchen so both morning and afternoon sun can be enjoyed, also creating two outdoor living spaces. The dining is positioned in a cosy nook allowing for unique ceiling finishes. The master includes an ensuite and walk-in wardrobe; the bathroom can be quickly accessed with its position close to both bedrooms and the living. This home has a sophisticated elegance and charm!

Floor Area: 157m<sup>2</sup>

Contact us

Ph: 0459 709 231

**E:** mark@aspiringhomes.com.au www.aspiringhomes.com.au