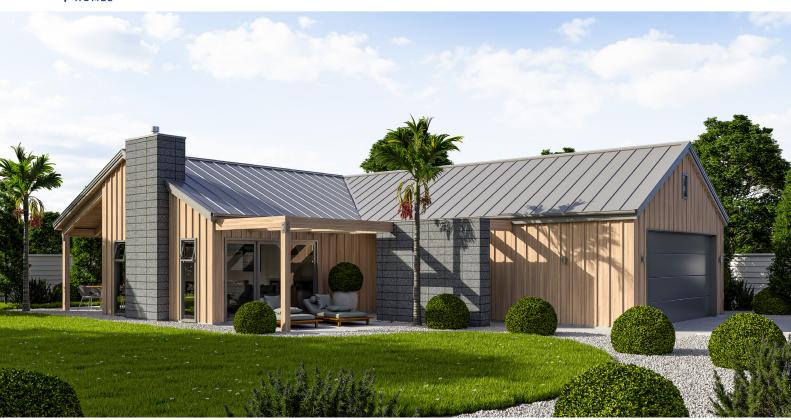

The shape of this home maximises its outdoor living space. Inside, the living room extends out from the kitchen so both morning and afternoon sun can be enjoyed, also creating two outdoor living spaces. The dining is positioned in a cosy nook allowing for unique ceiling finishes. The master includes an ensuite and walk-in wardrobe; the bathroom can be quickly accessed with its position close to both bedrooms and the living. This home has a sophisticated elegance and charm!